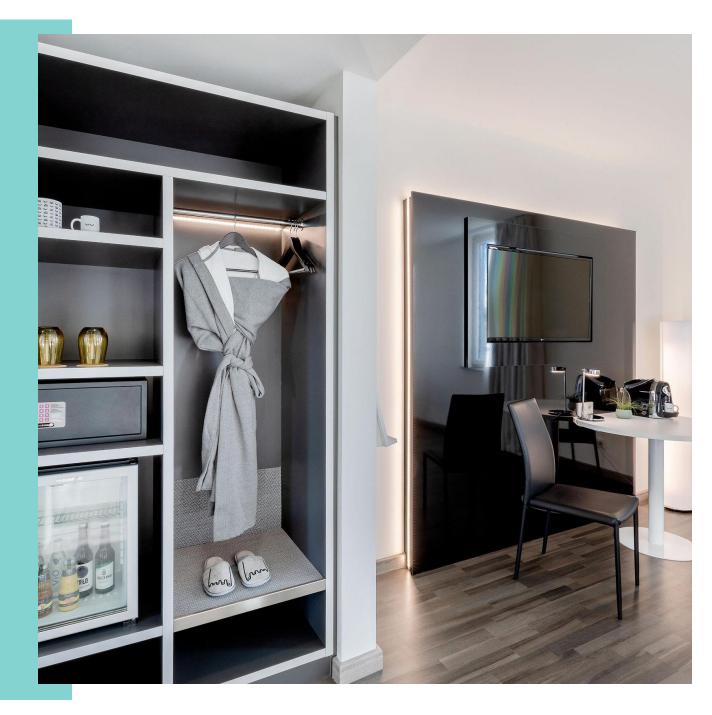

### THE INNSIDE ROOM EXTRA SPACE

- 48 rooms in total
- Between 25 m<sup>2</sup> and 29 m<sup>2</sup>
- Two single beds or a king-size bed
- Mini fridge
- Coffee maker
- Bathrobe and slippers
- Steamer (on request)
- Rain shower or bathtub and organic amenities
- High-speed Wi-Fi
- · Views over the courtyard or Chausseestraße

## THE INNSIDE ROOM EXTRA SPACE