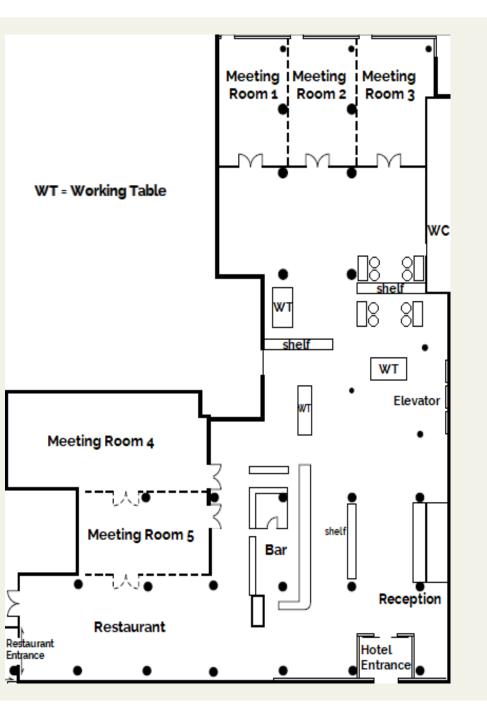

# Maße und Kapazitäten Dimensions and Capacities

| Tagungsräume     | Fläche/Area   | Maße in m    | Tageslicht | Cocktail | Bankett | Theater | Parlamentarisch | Block     | U-Form  |
|------------------|---------------|--------------|------------|----------|---------|---------|-----------------|-----------|---------|
| Meeting Rooms    | (m²/sq.ft.)   | Dimensions   | Daylight   | Cocktail | Banquet | Theatre | Classroom       | Boardroom | U Shape |
| Meeting Room 1   | 46 / 495      | 5.35 × 8.60  | ja / yes   |          | 20      | 30      | 24              | 18        | 15      |
| Meeting Room 2   | 45 / 484      | 5.23 x 8.60  | ja / yes   |          | 20      | 30      | 24              | 18        | 15      |
| Meeting Room 3   | 47 / 506      | 5.47 × 8.60  | ja / yes   |          | 30      | 30      | 24              | 18        | 15      |
| Meeting Room 1-3 | 138 / 1.485   | 16.06 x 8.60 | ja / yes   |          | 60      | 80      | 60              | -         | 33      |
| Meeting Room 4   | 108 / 1.163   | 16.30 x 6.60 | ja / yes   |          | 60      | 80      | 60              | 39        | 42      |
| Meeting Room 5   | 60 / 645      | 10.14 × 5.93 | nein / no  |          | 20      | 30      | 24              | 18        | 16      |
| Lobby            | 600 / 6458.35 |              | ja∕ yes    | 320      |         |         |                 |           |         |