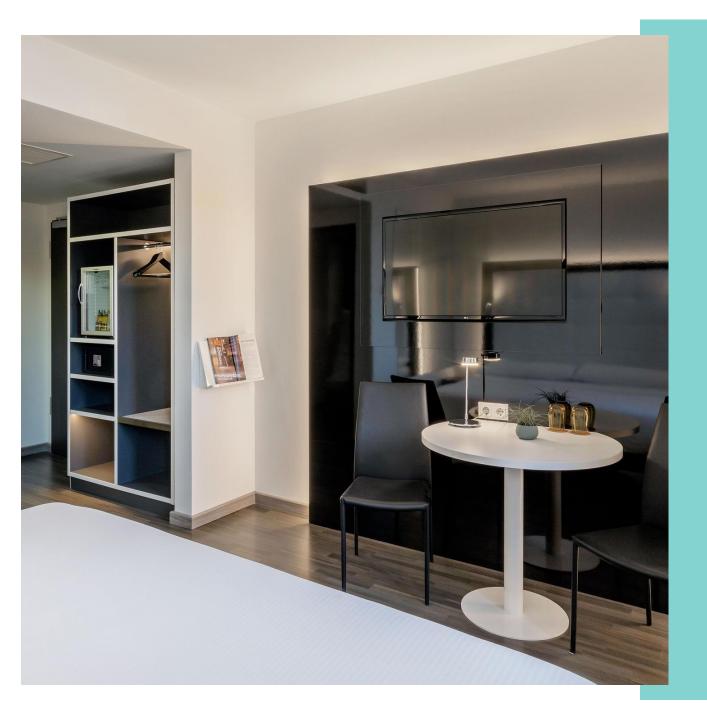

### THE INNSIDE ROOM & THE INNSIDE ROOM – Inner Courtyard

- 169 rooms in total
- Between 21 m<sup>2</sup> and 24 m<sup>2</sup>
- Two single beds or a king-size bed
- Rain shower and organic amenities
- Mini fridge
- High-speed Wi-F
- Views over the Chausseestraße or our Inner Courtyard

#### IN-ROOM PERKS