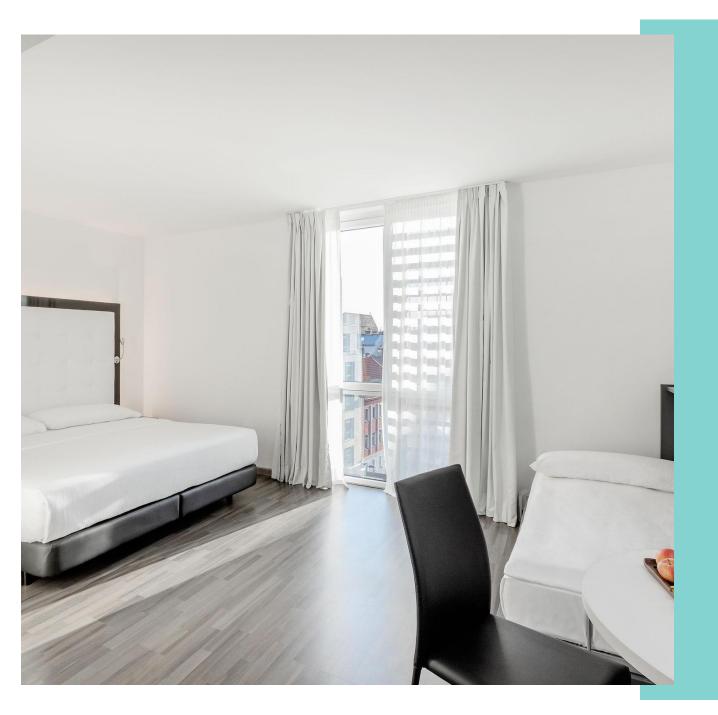

### THE INNSIDE ROOM & THE INNSIDE ROOM – Inner Courtyard

- 169 rooms in total
- Between 21 m<sup>2</sup> and 24 m<sup>2</sup>
- Two single beds or a king-size bed
- Rain shower and organic amenities
- Mini fridge
- High-speed Wi-F
- Views over the Chausseestraße or our Inner Courtyard

### THE INNSIDE ROOM EXTRA SPACE

- 48 rooms in total
- Between 25 m<sup>2</sup> and 29 m<sup>2</sup>
- Two single beds or a king-size bed
- Mini fridge
- Coffee maker
- Bathrobe and slippers
- Steamer (on request)
- Rain shower or bathtub and organic amenities
- High-speed Wi-Fi
- · Views over the courtyard or Chausseestraße

### THE INNSIDE ROOM FOR FAMILIES

- 12 rooms in total
- Between 25 m<sup>2</sup> and 29 m<sup>2</sup>
- Two single beds or a king-size bed + Extra bed or bunk beds
- Bathtub and organic amenities
- Mini fridge
- High-speed Wi-F
- Views over the courtyard or Chausseestraße