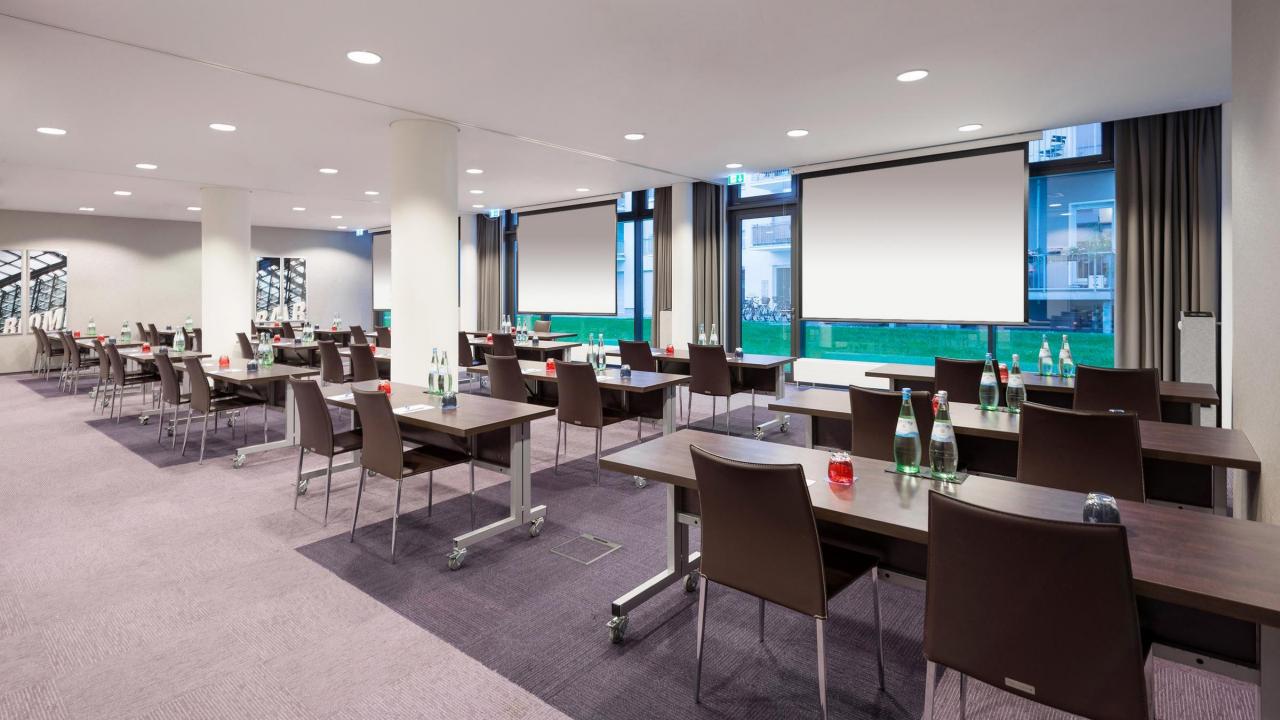

## CREATIVE MEETINGS & EVENTS

#### Meetings Made More

- Event area with 400 m<sup>2</sup> of space for up to 190 delegates
- 5 multi-functional and flexible conference rooms to satisfy the needs of each event
- Open Lobby Lounge (600sqm) Ideal for Cocktail-Reception for up to 320 people
- Most modern technical equipment for light, sound and projection in cooperation with our technology partner
- 100% wheelchair accessible
- Underground parking spaces in the hotel
- · Personal assistance from our professional team