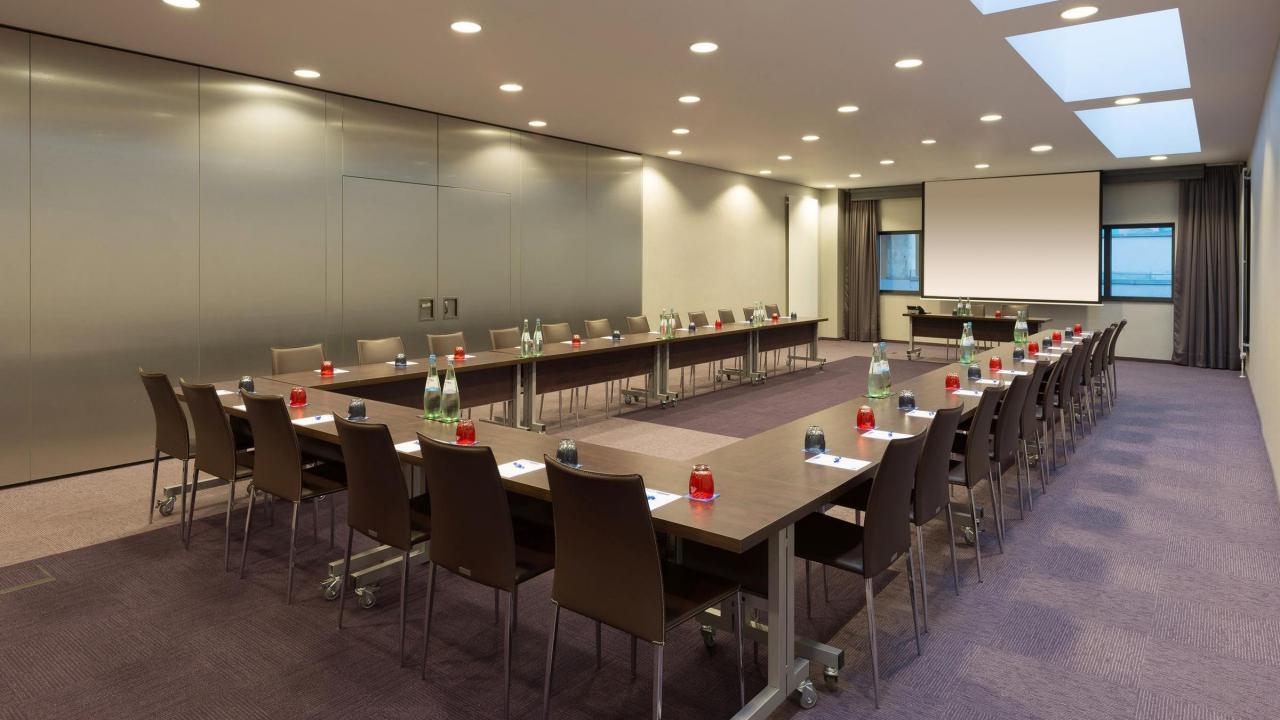

## CREATIVE MEETINGS & EVENTS

#### Meetings Made More

- Event area with 400 m<sup>2</sup> of space for up to 190 delegates
- 5 multi-functional and flexible conference rooms to satisfy the needs of each event
- Open Lobby Lounge (600sqm) Ideal for Cocktail-Reception for up to 320 people
- Most modern technical equipment for light, sound and projection in cooperation with our technology partner
- 100% wheelchair accessible
- Underground parking spaces in the hotel
- · Personal assistance from our professional team

# Maße und Kapazitäten Dimensions and Capacities

| Tagungsräume     | Fläche/Area   | Maße in m    | Tageslicht | Cocktail | Bankett | Theater | Parlamentarisch | Block     | U-Form  |
|------------------|---------------|--------------|------------|----------|---------|---------|-----------------|-----------|---------|
| Meeting Rooms    | (m²/sq.ft.)   | Dimensions   | Daylight   | Cocktail | Banquet | Theatre | Classroom       | Boardroom | U Shape |
| Meeting Room 1   | 46 / 495      | 5.35 × 8.60  | ja / yes   |          | 20      | 30      | 24              | 18        | 15      |
| Meeting Room 2   | 45 / 484      | 5.23 x 8.60  | ja / yes   |          | 20      | 30      | 24              | 18        | 15      |
| Meeting Room 3   | 47 / 506      | 5.47 × 8.60  | ja / yes   |          | 30      | 30      | 24              | 18        | 15      |
| Meeting Room 1-3 | 138 / 1.485   | 16.06 x 8.60 | ja / yes   |          | 60      | 80      | 60              | -         | 33      |
| Meeting Room 4   | 108 / 1.163   | 16.30 x 6.60 | ja / yes   |          | 60      | 80      | 60              | 39        | 42      |
| Meeting Room 5   | 60 / 645      | 10.14 × 5.93 | nein / no  |          | 20      | 30      | 24              | 18        | 16      |
| Lobby            | 600 / 6458.35 |              | ja∕ yes    | 320      |         |         |                 |           |         |