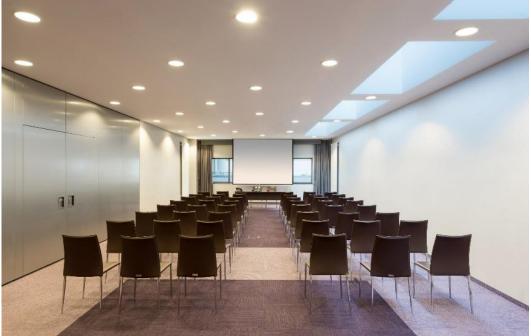

## CREATIVE MEETINGS & EVENTS

#### Meetings Made More

- Event area with 400 m<sup>2</sup> of space for up to 190 delegates
- 5 multi-functional and flexible conference rooms to satisfy the needs of each event
- Open Lobby Lounge (600sqm) Ideal for Cocktail-Reception for up to 320 people
- Most modern technical equipment for light, sound and projection in cooperation with our technology partner
- 100% wheelchair accessible
- Underground parking spaces in the hotel
- · Personal assistance from our professional team

# Maße und Kapazitäten Dimensions and Capacities

| Tagungsräume     | Fläche/Area   | Maße in m    | Tageslicht | Cocktail | Bankett | Theater | Parlamentarisch | Block     | U-Form  |
|------------------|---------------|--------------|------------|----------|---------|---------|-----------------|-----------|---------|
| Meeting Rooms    | (m²/sq.ft.)   | Dimensions   | Daylight   | Cocktail | Banquet | Theatre | Classroom       | Boardroom | U Shape |
| Meeting Room 1   | 46 / 495      | 5.35 × 8.60  | ja / yes   |          | 20      | 30      | 24              | 18        | 15      |
| Meeting Room 2   | 45 / 484      | 5.23 x 8.60  | ja / yes   |          | 20      | 30      | 24              | 18        | 15      |
| Meeting Room 3   | 47 / 506      | 5.47 × 8.60  | ja / yes   |          | 30      | 30      | 24              | 18        | 15      |
| Meeting Room 1-3 | 138 / 1.485   | 16.06 x 8.60 | ja / yes   |          | 60      | 80      | 60              | -         | 33      |
| Meeting Room 4   | 108 / 1.163   | 16.30 x 6.60 | ja / yes   |          | 60      | 80      | 60              | 39        | 42      |
| Meeting Room 5   | 60 / 645      | 10.14 × 5.93 | nein / no  |          | 20      | 30      | 24              | 18        | 16      |
| Lobby            | 600 / 6458.35 |              | ja∕ yes    | 320      |         |         |                 |           |         |