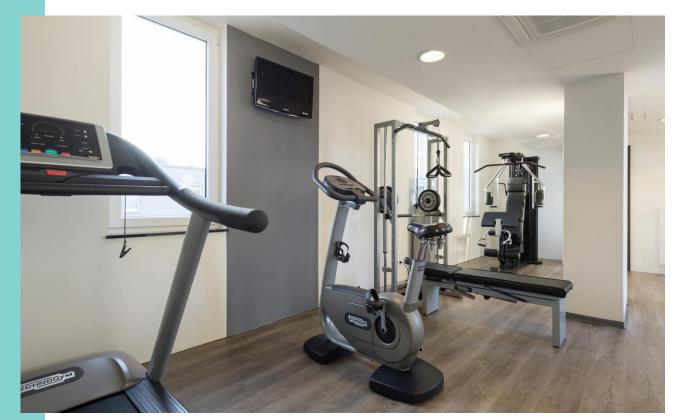

#### **INFIT & RELAXATION**

#### Feel-Good Fitness

Take your routine into another level in our fitness venues. We provide you all you need to feel good.

- Well equipped gym on the 6<sup>th</sup> floor with flat screen TV
- Areas for cardio-pulmonary activities and muscle building, toning and stretching
- · Finnish sauna
- Shower and changing rooms
- · For the exclusive use of guests, 24 hours a day