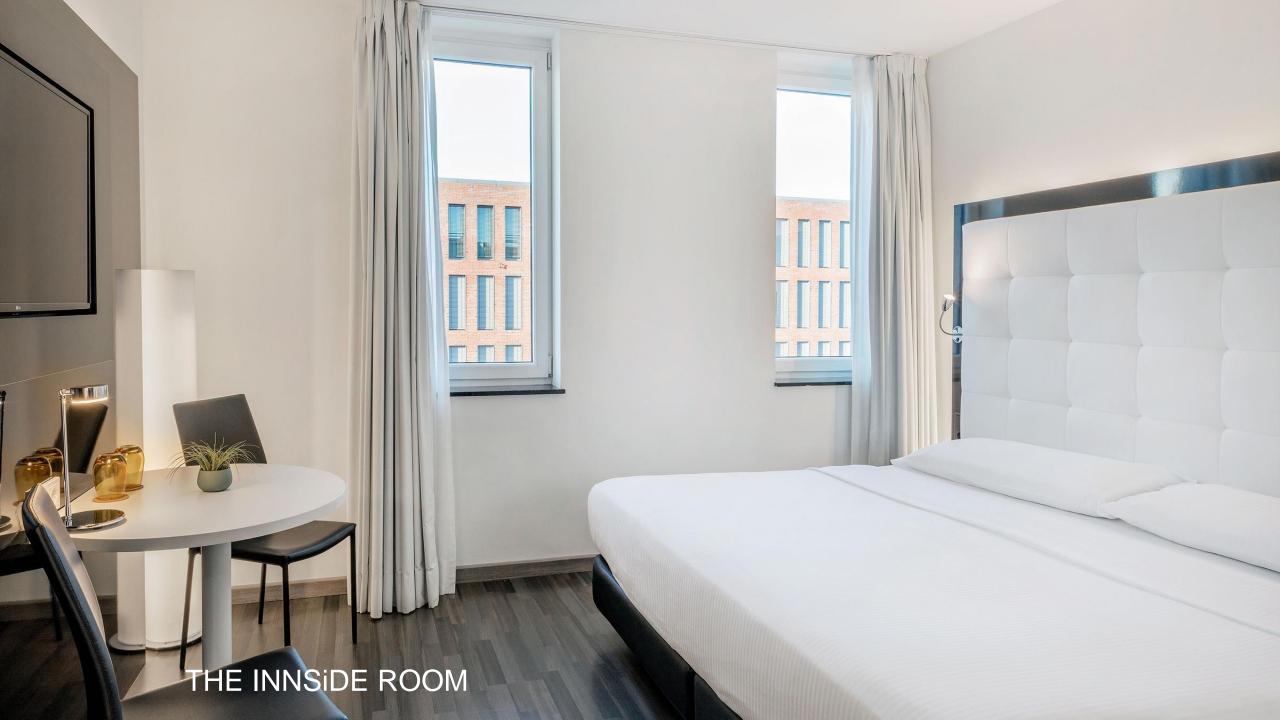

### THE INNSIDE ROOM & THE INNSIDE ROOM – Inner Courtyard

- 169 rooms in total
- Between 21 m<sup>2</sup> and 24 m<sup>2</sup>
- Two single beds or a king-size bed
- Rain shower and organic amenities
- Mini fridge
- High-speed Wi-F
- Views over the Chausseestraße or our Inner Courtyard