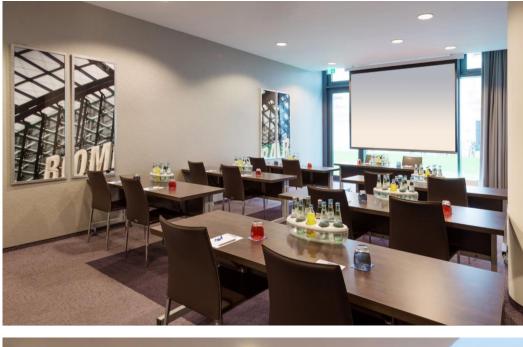

## CREATIVE MEETINGS & EVENTS

#### Meetings Made More

- Event area with 400 m<sup>2</sup> of space for up to 190 delegates
- 5 multi-functional and flexible conference rooms to satisfy the needs of each event
- Open Lobby Lounge (600sqm) Ideal for Cocktail-Reception for up to 320 people
- Most modern technical equipment for light, sound and projection in cooperation with our technology partner
- 100% wheelchair accessible
- Underground parking spaces in the hotel
- · Personal assistance from our professional team

# Maße und Kapazitäten Dimensions and Capacities

| Tagungsräume     | Fläche/Area   | Maße in m    | Tageslicht | Cocktail | Bankett | Theater | Parlamentarisch | Block     | U-Form  |
|------------------|---------------|--------------|------------|----------|---------|---------|-----------------|-----------|---------|
| Meeting Rooms    | (m²/sq.ft.)   | Dimensions   | Daylight   | Cocktail | Banquet | Theatre | Classroom       | Boardroom | U Shape |
| Meeting Room 1   | 46 / 495      | 5.35 × 8.60  | ja / yes   |          | 20      | 30      | 24              | 18        | 15      |
| Meeting Room 2   | 45 / 484      | 5.23 x 8.60  | ja / yes   |          | 20      | 30      | 24              | 18        | 15      |
| Meeting Room 3   | 47 / 506      | 5.47 × 8.60  | ja / yes   |          | 30      | 30      | 24              | 18        | 15      |
| Meeting Room 1-3 | 138 / 1.485   | 16.06 x 8.60 | ja / yes   |          | 60      | 80      | 60              | -         | 33      |
| Meeting Room 4   | 108 / 1.163   | 16.30 x 6.60 | ja / yes   |          | 60      | 80      | 60              | 39        | 42      |
| Meeting Room 5   | 60 / 645      | 10.14 × 5.93 | nein / no  |          | 20      | 30      | 24              | 18        | 16      |
| Lobby            | 600 / 6458.35 |              | ja∕ yes    | 320      |         |         |                 |           |         |